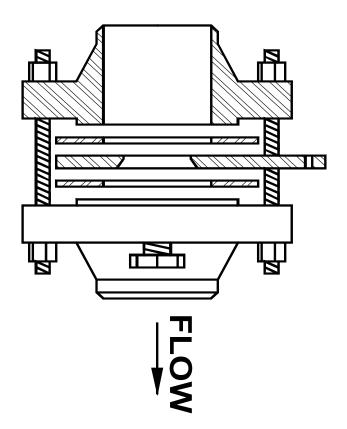

## ORIFICE PLATE INSTALLATION INSTRUCTIONS

- 1. Make certain the pipeline is not under pressure and has been properly drained or purged as required.
- 2. Loosen all Studs
- 3. Remove the studs in one half of the flange union.
- 4. Spread flange union by turning jackscrews clockwise.
- **5**. Install new plate or removed existing replacement or inspection. (Be Sure the Beveled Side is toward the downstream)
- 6. Install new gaskets when installing plate. We recommend installing new gaskets each time the flange union is seperated.
- 7. Release the flange union by turning jackscrews counter clockwise.
- 8. Replace studs.
- Tighten studs starting with two studs 9. opposite each other.