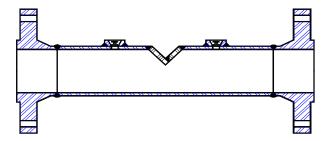

## **Wedge Type Flow Meters**

QPS Wedge meters are custom designed to handle all types of liquid, gas & steam flow applications;

Slurries **High Solid Contents** Corrosive **Erosive High Viscous Fluids** 

## **Features:**

Sturdy one-piece construction Low permanent pressure loss Extended range of pipe sizes, schedules and connections Chemical seals available for hazardous application

# **Benefits:**

Time tested, reliable technology **Designed for Bi-directional flows** Accurate measurement of low reynolds number flows No moving parts, therefor less maintenance and inspection