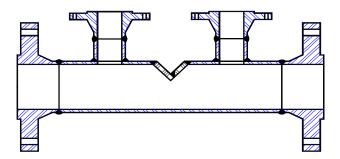

## **Wedge Type Flow Meters**

QPS Wedge meters are custom designed to handle all types of liquid, gas & steam flow applications;

Slurries **High Solid Contents** Corrosive **Erosive High Viscous Fluids** 

## **Features:**

Sturdy one-piece construction Low permanent pressure loss Extended range of pipe sizes, schedules and connections Chemical seals available for hazardous application

# **Benefits:**

Time tested, reliable technology **Designed for Bi-directional flows** Accurate measurement of low reynolds number flows No moving parts, therefor less maintenance and inspection